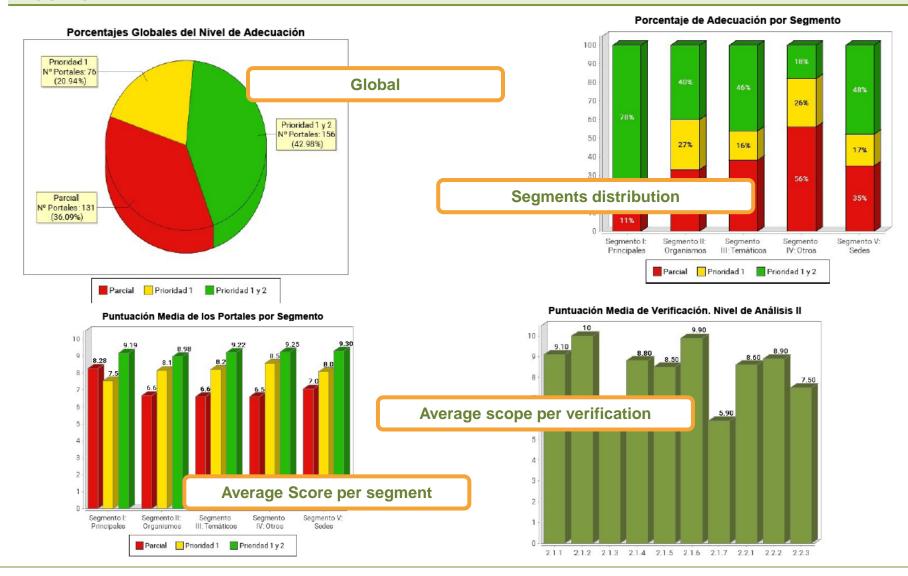

### **Aggregated Report**

Observatorio de Accesibilidad

### **Aggregated Report**