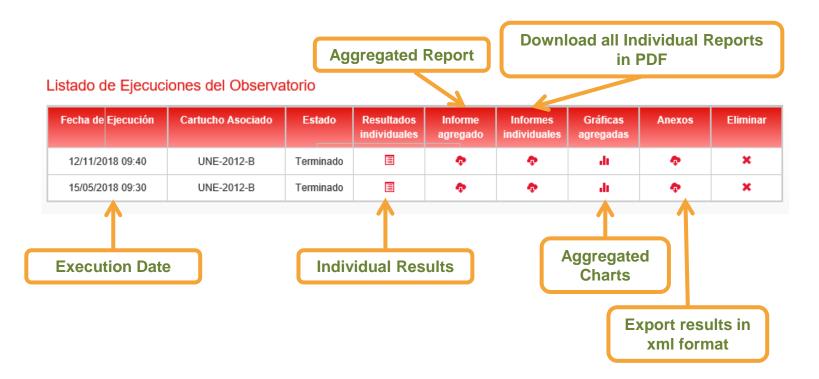

### **Observatory Executions**

# Different executions of an observatory

# Individual Results of an observatory execution