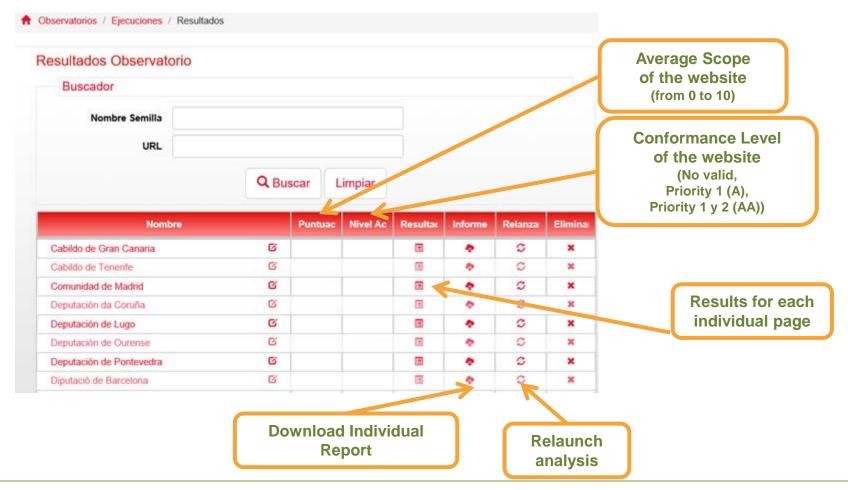

| as.es/dher/opencms/dher/portal/<br>Sevilla<br>io>false                                                                                                 |                                                                    | Guardar                                                                                                                                     |



### **Observatory Executions**

# Different executions of an observatory





### **Observatory Executions**

# Individual Results of an observatory execution





## **Reports - What do the reports look like?**

# ✓ Aggregated report

- A different report for each level of public administrations analyzed (state, regional, local)
- **Totally anonymous**. To get an overview of the situation, but not indicate who is doing it wrong.
- Evolution in the different iterations and comparisons.
- Abstract and conclusions made manually by an expert.

# ✓ Individual report

- A specific report for each website analysed.
- **Ranking** in the observatory.
- Information about the issues found.
- Suggestions and recommendations to solve the issues.
- **Summary** of results for each public administration.



### **Aggregated Report**



Observatorio de Accesibilidad

### **Aggregated Report**





### **Individual Report**





# Access to the online service fro