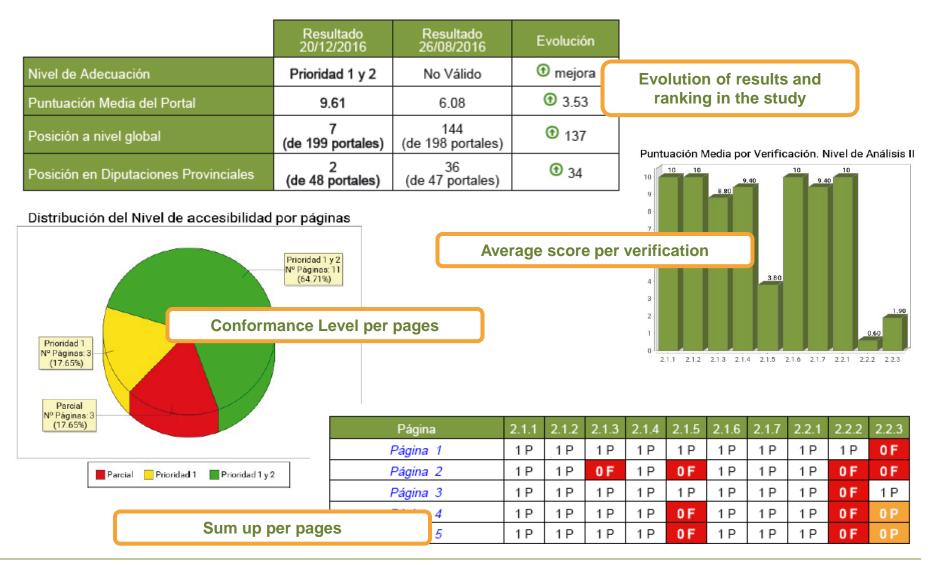

Results of an observatory execution





## **Reports - What do the reports look like?**

# ✓ Aggregated report

- A different report for each level of public administrations analyzed (state, regional, local)
- **Totally anonymous**. To get an overview of the situation, but not indicate who is doing it wrong.
- Evolution in the different iterations and comparisons.
- Abstract and conclusions made manually by an expert.

# ✓ Individual report

- A specific report for each website analysed.
- **Ranking** in the observatory.
- Information about the issues found.
- Suggestions and recommendations to solve the issues.
- **Summary** of results for each public administration.



### **Aggregated Report**



Observatorio de Accesibilidad

### **Aggregated Report**





### **Individual Report**





# Access to the online service from the Accessibility Community

#### Comunidad accesibilidad

General Documentación Colaboración Servicio

El servicio en línea de diagnóstico de la Accesibilidad web remitirá en **diferido**, al correo electrónico indicado, el informe de la web o código fuente analizado. Las peticiones son encoladas y procesadas progresivamente.

Puede realizar el análisis de una página web pública en Internet, o del código fuente de una página interna a la que el analizador no pueda acceder (por ejemplo una Intranet o una página que requiera autenticaciór previa mediante certificado electrónico).

Si tiene cualquier problema con el servicio, por favor, envíe un correo electrónico al Observatorio de Accesibilidad Web .

Correo electrónico: observ.accesibilidad@correo.g