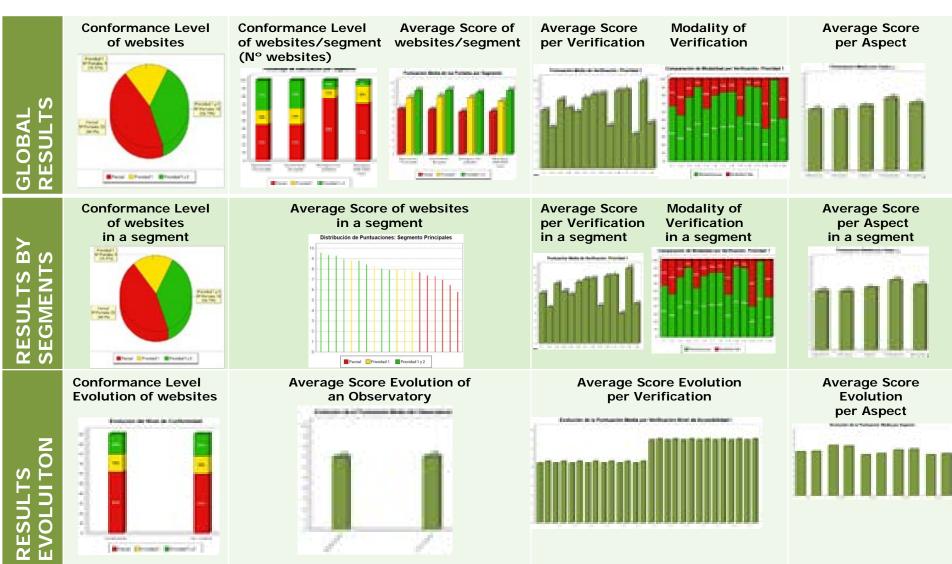

### **Aggregated Report**

Observatorio de Accesibilidad

### **Aggregated Report**