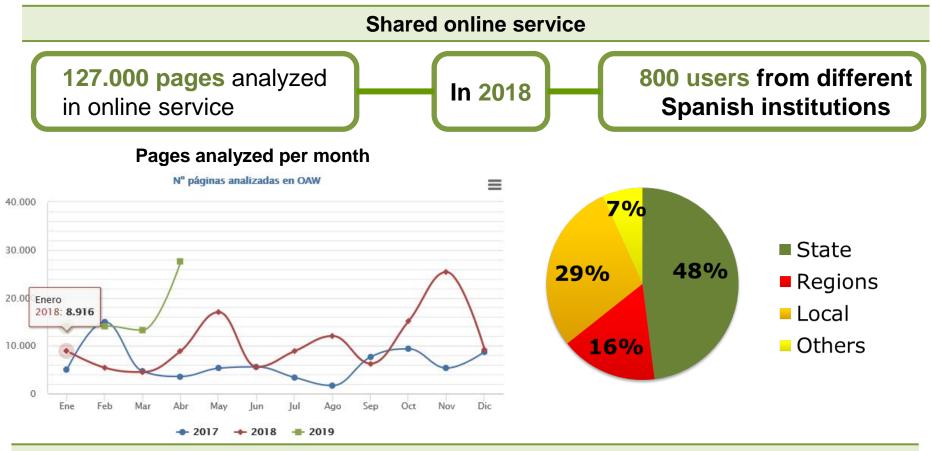

# Offered services by the OAW Tracker Tool

- Periodic study of the accessibility observatory. Get an overview of the web accessibility situation in public administrations and how it is evolving.
  - Configuration of different waves of analysis for monitoring
  - Execution of all the analysis according to an agreed and public methodology
  - Generation of all the report materials
- Shared online service for self-test accessibility
  - Self-test of the results in the observatory study.
  - Available for free for any public administration.
  - Detailed information on the problems found and suggestions for ways to solved them.
  - Access through the web accessibility community (virtual meeting point for public administrations portal managers)
  - https://administracionelectronica.gob.es/comunidades/accesibilidad